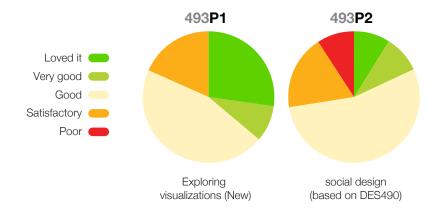

#### How would you define your learning experience in ...?

493 P1 exploring visualizations

**DES493** 493 P2 social design

494 P1 visual identity + conference

494 self-directed P2

494 C1 research on visual identity