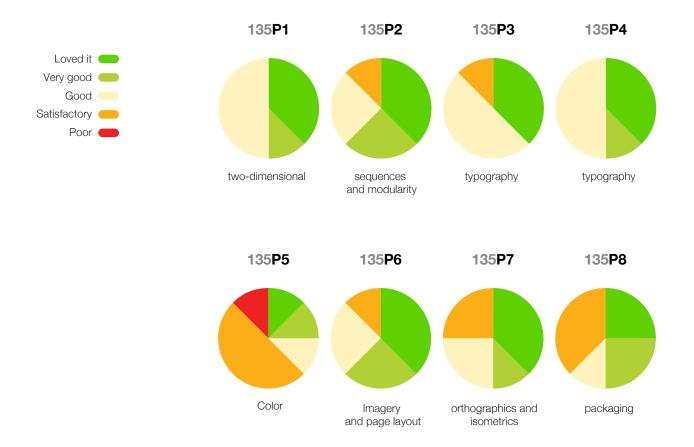

494 C2 hypocritical design

Project 1: two-dimensional space

P2: memorable forms, sequences and modularity

P3: Introduction to Typography

P4: Introduction to Typography II

P5: Introduction to Color

P6: Imagery and page layout

P7: Tri-dimensional representation in two-dimensional space (orthographics and isometrics drawings)

P8: Tri-dimensional design (packaging)

Select the special components you liked

### 135 Special components