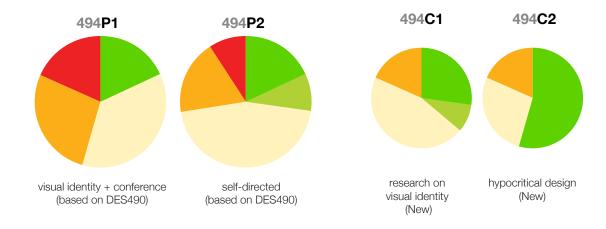

#### How would you define your learning experience in ...?

493 P1 exploring visualizations

**DES493** 493 P2 social design

494 P1 visual identity + conference

494 self-directed P2

494 C1 research on visual identity

494 C2 hypocritical design

Project 1: two-dimensional space

P2: memorable forms, sequences and modularity

P3: Introduction to Typography

P4: Introduction to Typography II

P5: Introduction to Color

P6: Imagery and page layout