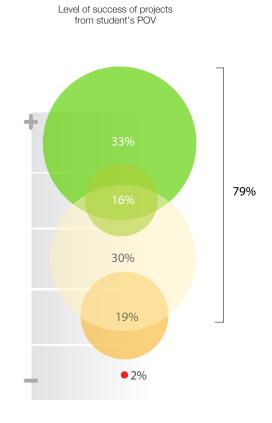

## Project survey 2008-2009

#### How would you define your learning experience in ...?

493 P1 exploring visualizations

**DES493** 493 P2 social design

494 P1 visual identity + conference

494 self-directed P2

494 C1 research on visual identity

494 C2 hypocritical design

Project 1: two-dimensional space

P2: memorable forms, sequences and modularity

P3: Introduction to Typography

P4: Introduction to Typography II

P5: Introduction to Color

P6: Imagery and page layout

P7: Tri-dimensional representation in two-dimensional space (orthographics and isometrics drawings)

P8: Tri-dimensional design (packaging)

Select the special components you liked

# DES494

**DES135** 





Level of success of projects from student's POV





### 135 Special components