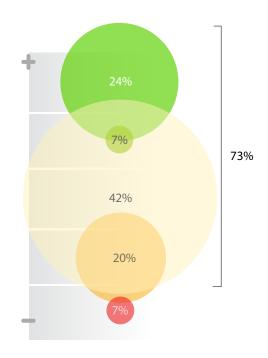

## Project survey 2008-2009

#### How would you define your learning experience in ...?

493 P1 exploring visualizations

**DES493** 493 P2 social design

494 P1 visual identity + conference

494 self-directed P2

494 C1 research on visual identity

494 C2 hypocritical design

Project 1: two-dimensional space

P2: memorable forms, sequences and modularity

P3: Introduction to Typography

P4: Introduction to Typography II

P5: Introduction to Color

P6: Imagery and page layout

P7: Tri-dimensional representation in two-dimensional space (orthographics and isometrics drawings)

P8: Tri-dimensional design (packaging)

Select the special components you liked

# DES494

**DES135** 





Level of success of projects from student's POV





### 135 Special components